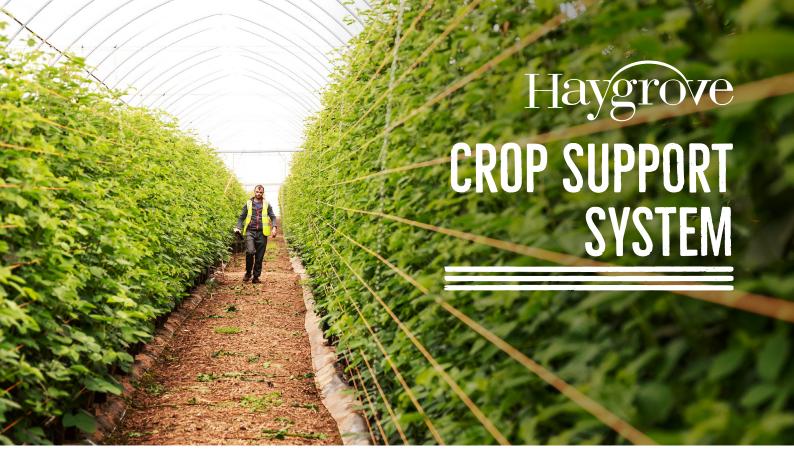

## WHY A CROP SUPPORT SYSTEM?

Haygrove crop support systems are designed to give:

- Superior lateral supports.
- Future flexibility on crop choice.
- An excellent return on your investment.

Haygrove crop support systems have been integrated in design with new and existing polytunnels, for maximum efficiency and crop output.

## EFFICIENCY IN THE FIELD

The Haygrove crop support system is tailored to efficient husbandry. The chain and support strings can be neatly lifted to place and remove plant stock.