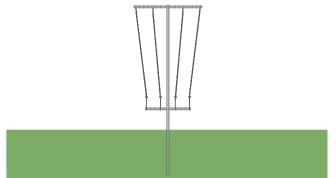

## ADJUSTABLE FLEXIBILITY

Haygrove crop supports are designed with longevity and flexibility in mind. Adjustable chain locators allow for different support configurations, enabling you to provide the best support depending on the stage of plant growth. The system can be adjusted for different crops in following seasons.

## **RELIABLE DURABILITY**

Replacing systems is costly in both materials and labour, unlike wooden supports, our steel crop supports are built to last. Haygrove crop supports will provide you with many seasons of use, regardless of which cane crops you choose to grow.