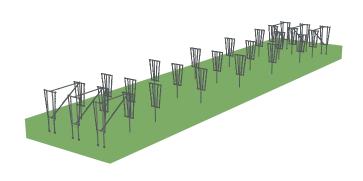

## ADJUSTABLE FLEXIBILITY

Haygrove crop supports are designed with longevity and flexibility in mind. Adjustable chain locators allow for different support configurations, enabling you to provide the best support depending on the stage of plant growth. The system can be adjusted for different crops in following seasons.

## **RELIABLE DURABILITY**

Replacing systems is costly in both materials and labour, unlike wooden supports, our steel crop supports are built to last. Haygrove crop supports will provide you with many seasons of use, regardless of which cane crops you choose to grow.